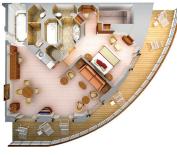

## OWNER'S SUITE

Available as a one-bedroom configuration or as two bedrooms (as illustrated) by adjoining with a Vista Suite.

1 BEDROOM: 1,292 SQ. FT. / 120 M<sup>2</sup> INCLUDING VERANDA (190 SQ. FT. / 18 M²)

2 BEDROOM: 1,668 SQ. FT. / 150 M<sup>2</sup> INCLUDING VERANDA (190 SQ. FT. / 18 M²)

- Large teak veranda with patio furniture and floor-to-ceiling glass doors; two bedroom has additional large picture window
- Living room with sitting area; two-bedroom has additional sitting area
- Separate dining area
- Twin beds or queen-sized bed; twobedroom has additional twin beds or aueen-sized bed
- Marbled bathroom with double vanity, separate shower and full-sized whirlpool tub, plus a powder room; two-bedroom has additional marbled bathroom with shower
- Walk-in wardrobe(s) with personal safe
- Vanity table(s) with hair dryer
- Writing desk(s)
- Flat screen television(s) with interactive video, on-demand movies and music, and satellite news programming
- Bang & Olufsen® audio system
- Illy® espresso machine
- Radio/Alarm with iPod docking station
- Direct-dial telephone(s)