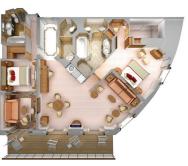

### **GRAND SUITE**

Available as a one-bedroom configuration or as two bedrooms (as illustrated) by adjoining with a Veranda Suite.

1 BEDROOM: 1,425 - 1,532 SQ. FT. / 132-142 M<sup>2</sup> INCLUDING VERANDA (560-667 SQ. FT. / 52 -62 M²);

2 BEDROOM: 1,772-1,879 SQ. FT./165-174 M<sup>2</sup> INCLUDING VERANDA (595-702 SQ. FT. / 55-65 M2)

- Two teak verandas with patio furniture and floor-to-ceiling glass doors; two-bedroom has additional veranda
- Living room (with convertible sofa to accommodate an additional quest)
- Sitting area; two-bedroom has additional sitting area
- Separate dining area
- Twin beds or queen-sized bed; twobedroom has additional twin beds or aueen-sized bed
- Marbled bathroom with double vanity, separate shower and full-sized whirlpool tub, plus a powder room; two-bedroom has additional marbled bathroom with full-sized bath
- Walk-in wardrobe(s) with personal safe
- Vanity table(s) with hair dryer
- Writing desk(s)
- Flat screen television(s) with interactive video, on-demand movies and music, and satellite news programming
- Bang & Olufsen® audio system
- Illy® espresso machine
- Radio/Alarm with iPod docking station
- Direct-dial telephone(s)