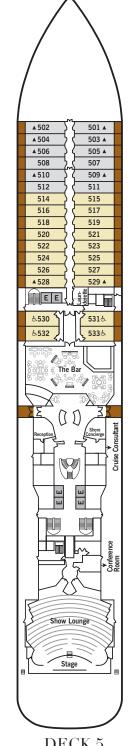

# SILVER SPIRIT – Deck Plans

DECK 4

The Restaurant Seishin Le Champagne

DECK 5

Reception/ **Guest Relations** Shore Concierge The Bar The Show Lounge Conference Room Cruise Consultant

DECK 6

The Spa at Silversea Beauty Salon The Fitness Centre

# **SPECIFICATIONS**

| Crew                                                  |
|-------------------------------------------------------|
| Officers                                              |
| Guests                                                |
| Tonnage                                               |
| Length 642 Feet/198.5 Metres                          |
| Width                                                 |
| Speed 19.5 Knots                                      |
| Passenger Decks 8                                     |
| 3rd Guest Capacity ▲                                  |
| Connecting Suites                                     |
| 701/703, 702/704, 801/803, 802/804,                   |
| 901/903, 902/904, 844/846, 845/847                    |
| Handicap Suites                                       |
| 530, 531, 532, 533                                    |
| Built                                                 |
| Registry Bahamas                                      |
| Suite diagrams shown are for illustration purposes on |