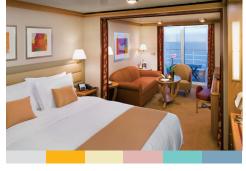

## SILVER SUITE

Silver Suites accommodate three guests.

1 BEDROOM: 742 SQ. FT. / 69 M<sup>2</sup> INCLUDING VERANDA (118 SQ. FT. / 11 M²)

- Teak veranda with patio furniture and floor-to-ceiling glass doors
- Living room (with convertible sofa to accommodate an additional quest)
- Sitting area
- Separate dining area
- Twin beds or queen-sized bed
- Marbled bathroom with double vanity, full-sized bath, separate shower
- Walk-in wardrobe with personal safe
- Vanity table with hair dryer
- Writing desk
- Flat screen television(s) with interactive video, on-demand movies and music, and satellite news programming
- Bang & Olufsen® audio system
- Illy® Espressomachine
- Radio/Alarm with iPod docking station
- Direct-dial telephone