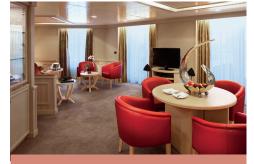

## OWNER'S SUITE

Available as a one-bedroom configuration or as two bedrooms (as illustrated) by adjoining with a Vista Suite.

1 BEDROOM: 1,292 SQ. FT. / 120 M<sup>2</sup> INCLUDING VERANDA (190 SQ. FT. / 18 M²)

2 BEDROOM: 1,668 SQ. FT. / 150 M<sup>2</sup> INCLUDING VERANDA (190 SQ. FT. / 18 M²)

- Large teak veranda with patio furniture and floor-to-ceiling glass doors; two bedroom has additional large picture window
- Living room with sitting area; two-bedroom has additional sitting area
- Separate dining area
- Twin beds or queen-sized bed; twobedroom has additional twin beds or aueen-sized bed
- Marbled bathroom with double vanity, separate shower and full-sized whirlpool tub, plus a powder room; two-bedroom has additional marbled bathroom with shower
- Walk-in wardrobe(s) with personal safe
- Vanity table(s) with hair dryer
- Writing desk(s)
- Flat screen television(s) with interactive video, on-demand movies and music, and satellite news programming
- Bang & Olufsen® audio system
- Illy® espresso machine
- Radio/Alarm with iPod docking station
- Direct-dial telephone(s)