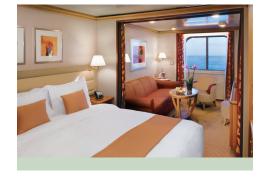

# VERANDA 1 - VERANDA 6

Some Veranda Suites accommodate three guests. Veranda 4, Veranda 5 and Veranda 6 offer preferred central location with identical accommodations to Veranda 1, Veranda 2 and Veranda 3

376 SQ. FT. / 35 M<sup>2</sup> INCLUDING VERANDA (65 SQ. FT. / 6 M<sup>2</sup>)

- Teak veranda with patio furniture and floor-to-ceiling glass doors
- Sitting area
- Twin beds or queen-sized bed
- Marbled bathroom with vanity, full-sized bath, separate shower
- Walk-in wardrobe with personal safe
- Vanity table with hair dryer
- Writing desk
- Flat screen television with interactive video, on-demand movies and music, and satellite news programming
- CD player
- Radio/Alarm with iPod docking station
- Direct-dial telephone