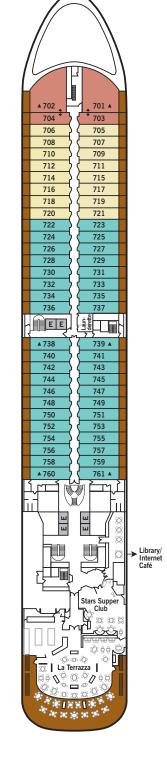

# SILVER SPIRIT – Deck Plans



DECK 4

The Restaurant Seishin Le Champagne



DECK 5

Reception/ **Guest Relations** Shore Concierge The Bar The Show Lounge Conference Room Cruise Consultant



DECK 6

The Spa at Silversea Beauty Salon The Fitness Centre



# DECK 7

La Terrazza Stars Supper Club The Library Internet Café

# DECK 8

804

806

808

810

812

814

816

818

820

822

824

826

828

830

832

834

EE

▲ 836

838

840

842

₹ 846

848

▲ 850

**▲** 852

803

805

807

809

811

815

817

819

823

825

827

829

831

833

839

841

849

851 ▲

853 ▲

▲ 904

▲ 906

908

910

912

914

916

918

920

922

924

926

928

930

932

EE

903 ▲

905 ▲

907

909

911

915

917

919

921

923

925

927

929

931

933

Corner **Boutiques** 

The Connoisseur's The Casino

Whirlpools Pool Bar Pool Grill Card Room The Panorama

# DECK 9

Pool The Panorama Lounge Outdoor Lounge

Card Room

Jogging Track The Grill

# DECK 10

1001

1003 🛦

1005 🛦

1007 🛦

1009 ▲

1011 🛦

▲ 1004

▲1006

▲ 1008

▲1010

▲1012

EE

The Observation

DECK 11

Loung