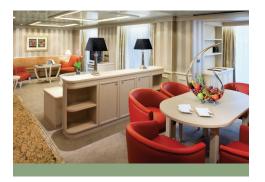

## OWNER'S SUITE

Available as a one-bedroom configuration or as two bedrooms (as illustrated) by adjoining with a Vista Suite.

1 BEDROOM: 1,292 SQ. FT. / 120 M<sup>2</sup> INCLUDING VERANDA (190 SQ. FT. / 18 M²)

2 BEDROOM: 1,668 SQ. FT. / 150 M<sup>2</sup> INCLUDING VERANDA (190 SQ. FT. / 18 M²)

- Large teak veranda with patio furniture and floor-to-ceiling glass doors; two bedroom has additional large picture window
- Living room with sitting area; two-bedroom has additional sitting area
- Separate dining area
- Twin beds or queen-sized bed; twobedroom has additional twin beds or aueen-sized bed
- Marbled bathroom with double vanity, separate shower and full-sized whirlpool tub, plus a powder room; two-bedroom has additional marbled bathroom with shower
- Walk-in wardrobe(s) with personal safe
- Vanity table(s) with hair dryer
- Writing desk(s)
- Flat screen television(s) with interactive video, on-demand movies and music, and satellite news programming
- Bang & Olufsen® audio system
- Illy® espresso machine
- Radio/Alarm with iPod docking station
- Direct-dial telephone(s)