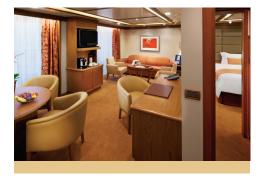

### ROYAL SUITE

Available as a one-bedroom configuration or as two bedrooms (as illustrated) by adjoining with a Veranda Suite

1 BEDROOM: 990 SQ. FT. / 92 M<sup>2</sup> INCLUDING VERANDA (129 SQ. FT. / 12 M²)

2 BEDROOM: 1,366 SQ. FT. /127 M<sup>2</sup> INCLUDING VERANDA (194 SQ. FT. / 18 M²)

- Large teak veranda with patio furniture and floor-to-ceiling glass doors; two-bedroom has additional veranda
- Living room (with convertible sofa to accommodate an additional quest)
- Sitting area; two-bedroom has additional sitting area
- Separate dining area
- Twin beds or queen-sized bed; twobedroom has additional twin beds or aueen-sized bed
- Marbled bathroom with double vanity, separate shower and full-sized whirlpool tub, plus a powder room; two-bedroom has additional marbled bathroom with full-sized bath
- Walk-in wardrobe(s) with personal safe
- Vanity table(s) with hair dryer
- Writing desk(s)
- Flat screen television(s) with interactive video, on-demand movies and music, and satellite news programming
- Bang & Olufsen® audio system
- Illy® espresso machine
- Radio/Alarm with iPod docking station