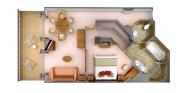

### ROYAL SUITE

Available as a one-bedroom configuration or as two bedrooms (as illustrated) by adjoining with a Veranda Suite

1 BEDROOM: 990 SQ. FT. / 92 M<sup>2</sup> INCLUDING VERANDA (129 SQ. FT. / 12 M²)

2 BEDROOM: 1,366 SQ. FT. /127 M<sup>2</sup> INCLUDING VERANDA (194 SQ. FT. / 18 M²)

- Large teak veranda with patio furniture and floor-to-ceiling glass doors; two-bedroom has additional veranda
- Living room (with convertible sofa to accommodate an additional quest)
- Sitting area; two-bedroom has additional sitting area
- Separate dining area
- Twin beds or queen-sized bed; twobedroom has additional twin beds or aueen-sized bed
- Marbled bathroom with double vanity, separate shower and full-sized whirlpool tub, plus a powder room; two-bedroom has additional marbled bathroom with full-sized bath
- Walk-in wardrobe(s) with personal safe
- Vanity table(s) with hair dryer
- Writing desk(s)
- Flat screen television(s) with interactive video, on-demand movies and music, and satellite news programming
- Bang & Olufsen® audio system
- Illy® espresso machine
- Radio/Alarm with iPod docking station