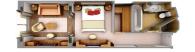

## SILVER SUITE

Silver Suites accommodate three guests.

1 BEDROOM: 742 SQ. FT. / 69 M<sup>2</sup> INCLUDING VERANDA (118 SQ. FT. / 11 M²)

- Teak veranda with patio furniture and floor-to-ceiling glass doors
- Living room (with convertible sofa to accommodate an additional quest)
- Sitting area
- Separate dining area
- Twin beds or queen-sized bed
- Marbled bathroom with double vanity, full-sized bath, separate shower
- Walk-in wardrobe with personal safe
- Vanity table with hair dryer
- Writing desk
- Flat screen television(s) with interactive video, on-demand movies and music, and satellite news programming
- Bang & Olufsen® audio system
- Illy® Espressomachine
- Radio/Alarm with iPod docking station
- Direct-dial telephone