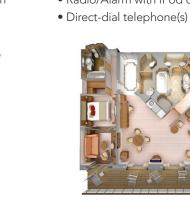

# SILVER SPIRIT – Suite Diagrams

2 BEDROOM: 1,668 SQ. FT. / 150 M<sup>2</sup> INCLUDING VERANDA (190 SQ. FT. / 18 M²)

- Large teak veranda with patio furniture and floor-to-ceiling glass doors; two bedroom has additional large picture window
- Living room with sitting area; two-bedroom has additional sitting area
- Separate dining area
- Twin beds or queen-sized bed; twobedroom has additional twin beds or aueen-sized bed
- Marbled bathroom with double vanity, separate shower and full-sized whirlpool tub, plus a powder room; two-bedroom has additional marbled bathroom with shower
- Walk-in wardrobe(s) with personal safe
- Vanity table(s) with hair dryer
- Writing desk(s)
- Flat screen television(s) with interactive video, on-demand movies and music, and satellite news programming
- Bang & Olufsen® audio system
- Illy® espresso machine
- Radio/Alarm with iPod docking station
- Direct-dial telephone(s)