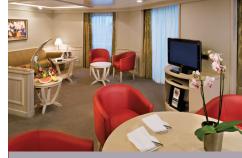

### **GRAND SUITE**

Available as a one-bedroom configuration or as two bedrooms (as illustrated) by adjoining with a Veranda Suite.

1 BEDROOM: 1,425 - 1,532 SQ. FT. / 132-142 M<sup>2</sup> INCLUDING VERANDA (560-667 SQ. FT. / 52 -62 M²);

2 BEDROOM: 1,772-1,879 SQ. FT./165-174 M<sup>2</sup> INCLUDING VERANDA (595-702 SQ. FT. / 55-65 M2)

- Two teak verandas with patio furniture and floor-to-ceiling glass doors; two-bedroom has additional veranda
- Living room (with convertible sofa to accommodate an additional quest)
- Sitting area; two-bedroom has additional sitting area
- Separate dining area
- Twin beds or queen-sized bed; twobedroom has additional twin beds or aueen-sized bed
- Marbled bathroom with double vanity, separate shower and full-sized whirlpool tub, plus a powder room; two-bedroom has additional marbled bathroom with full-sized bath
- Walk-in wardrobe(s) with personal safe
- Vanity table(s) with hair dryer
- Writing desk(s)
- Flat screen television(s) with interactive video, on-demand movies and music, and satellite news programming
- Bang & Olufsen® audio system
- Illy® espresso machine
- Radio/Alarm with iPod docking station
- Direct-dial telephone(s)