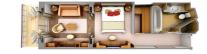

### ROYAL SUITE

Available as a one-bedroom configuration or as two bedrooms (as illustrated) by adjoining with a Veranda Suite

1 BEDROOM: 990 SQ. FT. / 92 M<sup>2</sup> INCLUDING VERANDA (129 SQ. FT. / 12 M²)

2 BEDROOM: 1,366 SQ. FT. /127 M<sup>2</sup> INCLUDING VERANDA (194 SQ. FT. / 18 M²)

- Large teak veranda with patio furniture and floor-to-ceiling glass doors; two-bedroom has additional veranda
- Living room (with convertible sofa to accommodate an additional quest)
- Sitting area; two-bedroom has additional sitting area
- Separate dining area
- Twin beds or queen-sized bed; twobedroom has additional twin beds or aueen-sized bed
- Marbled bathroom with double vanity, separate shower and full-sized whirlpool tub, plus a powder room; two-bedroom has additional marbled bathroom with full-sized bath
- Walk-in wardrobe(s) with personal safe
- Vanity table(s) with hair dryer
- Writing desk(s)
- Flat screen television(s) with interactive video, on-demand movies and music, and satellite news programming
- Bang & Olufsen® audio system
- Illy® espresso machine
- Radio/Alarm with iPod docking station